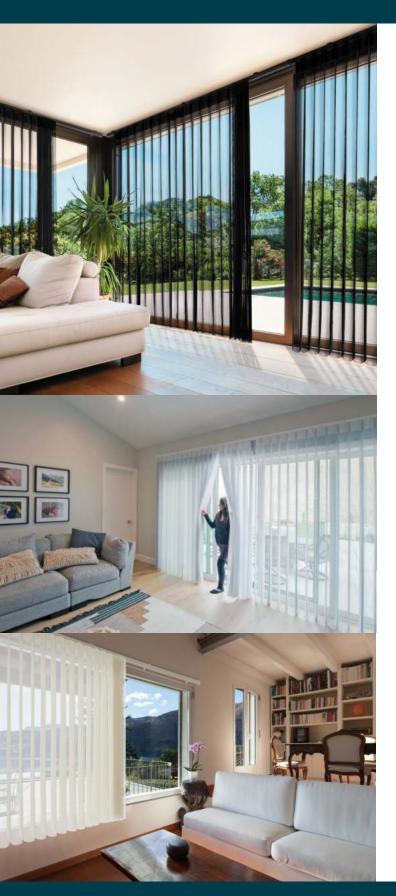

## Why Choose SmartDrape

Provides the look of S-fold curtains while allowing more control over light and privacy.

Superior design in tracking systems.

Smart-Join, allowing pleats to travel over the join where required.

- Only supplier offering Room Darkening fabric.
- 40 Fabric options with 4 headrail colours to choose from.
- Premium draw wand with ergonomic silicone grip.
- Fabric vanes allow you to "walk through" the shade for convenience.
- I Machine washable fabric allows for easy maintenance.

SmartDrape