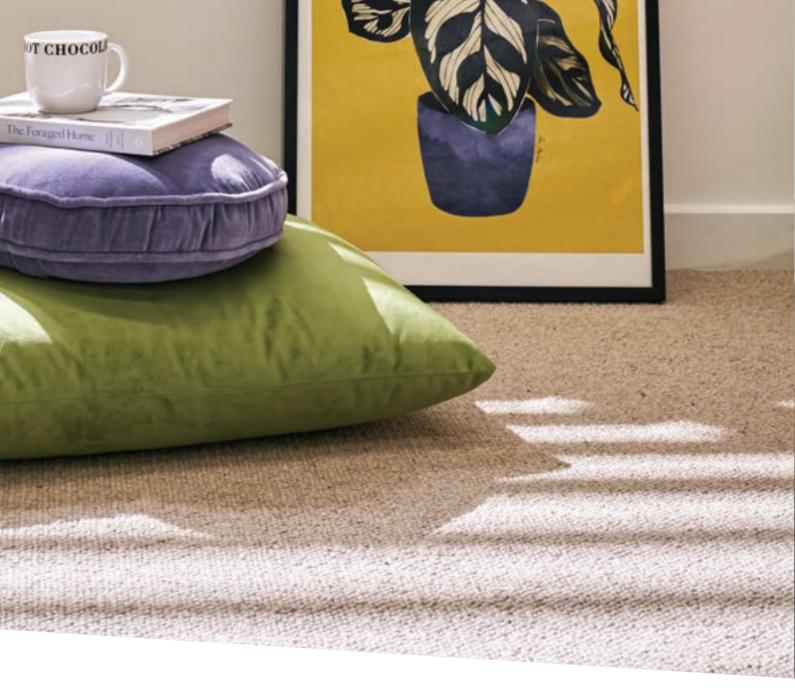

### HOW LIGHTING AFFECTS THE LOOK OF YOUR FLOOR

Flooring is one of the biggest surface areas in your home and a key design element to any interior. When selecting your carpet, colour plays just as much of an important role as price, style and quality.

It is important to take into consideration how your selected carpet may look once it is installed in your home as the lighting in the room will have a significant impact on the way the colour of the carpet is perceived.

For example, carpet that is laid in a room that receives little to no natural light will appear drastically different to a room that has a lot of natural light coming in. The carpet will also appear different as the light changes throughout the day and transitions from morning to night.

Wall colour and furniture can appear to change the tone of your carpet due to colour reflection. The actual swatch generally appears most like the mid to dark sections of the room image. Under natural light your carpet can appear drastically lighter.