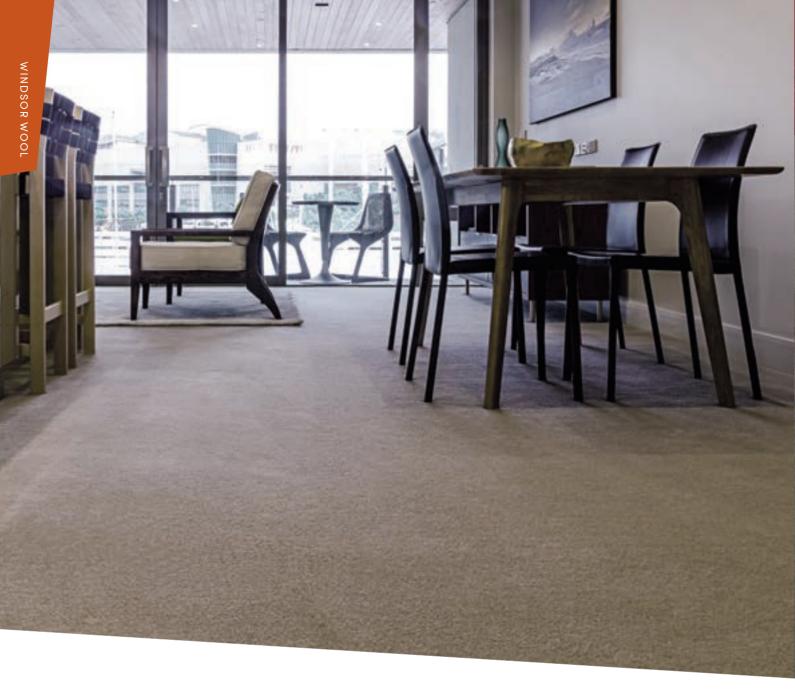

# IT'S HEAVENLY TO SINK YOUR FEET INTO LUXURIOUS WINDSOR WOOL CARPET

Keeping you cool in summer and warm in winter, Windsor Wool carpet provides the perfect foundation for your home all year round while providing superior performance over many years as it offers unique resilience and long lasting durability.

The Windsor Wool carpet range has a stunning neutral colour palette to choose from and is available in a range of styles to suit the most contemporary home to something more traditional.