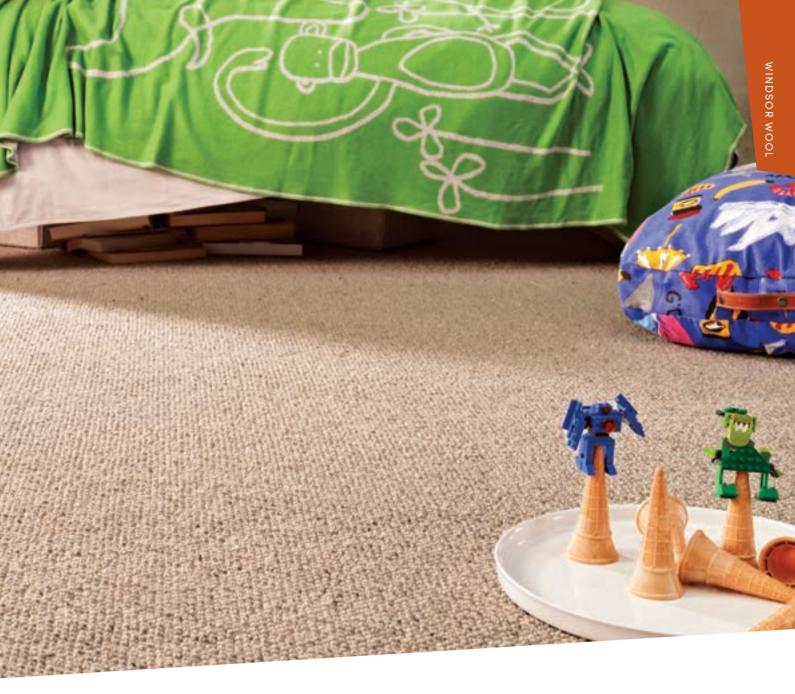

# IT'S HEAVENLY TO SINK YOUR FEET INTO LUXURIOUS WINDSOR WOOL CARPET

Keeping you cool in summer and warm in winter, Windsor Wool carpet provides the perfect foundation for your home all year round while providing superior performance over many years as it offers unique resilience and long lasting durability.

The Windsor Wool carpet range has a stunning neutral colour palette to choose from and is available in a range of styles to suit the most contemporary home to something more traditional.