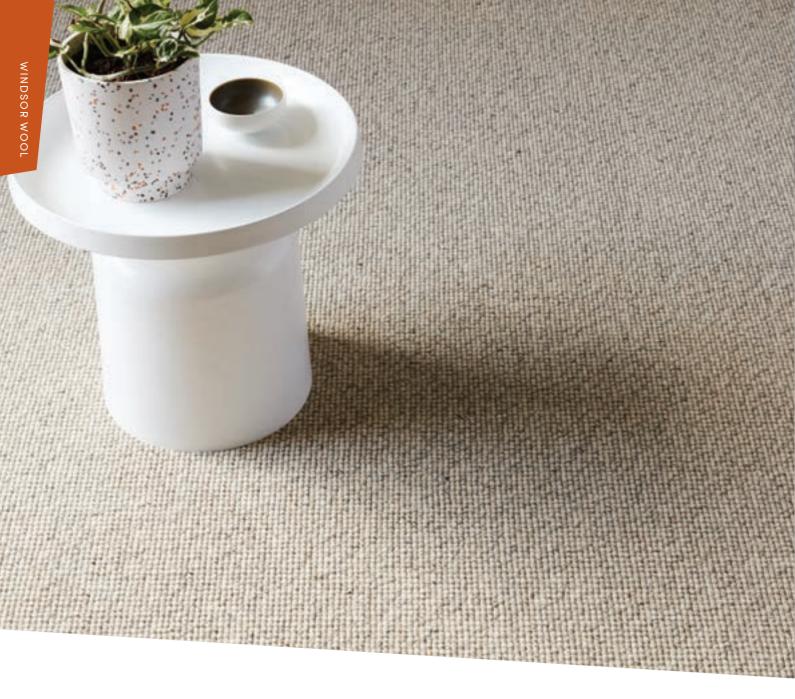

# IT'S HEAVENLY TO SINK YOUR FEET INTO LUXURIOUS WINDSOR WOOL CARPET

Keeping you cool in summer and warm in winter, Windsor Wool carpet provides the perfect foundation for your home all year round while providing superior performance over many years as it offers unique resilience and long lasting durability.

The Windsor Wool carpet range has a stunning neutral colour palette to choose from and is available in a range of styles to suit the most contemporary home to something more traditional.