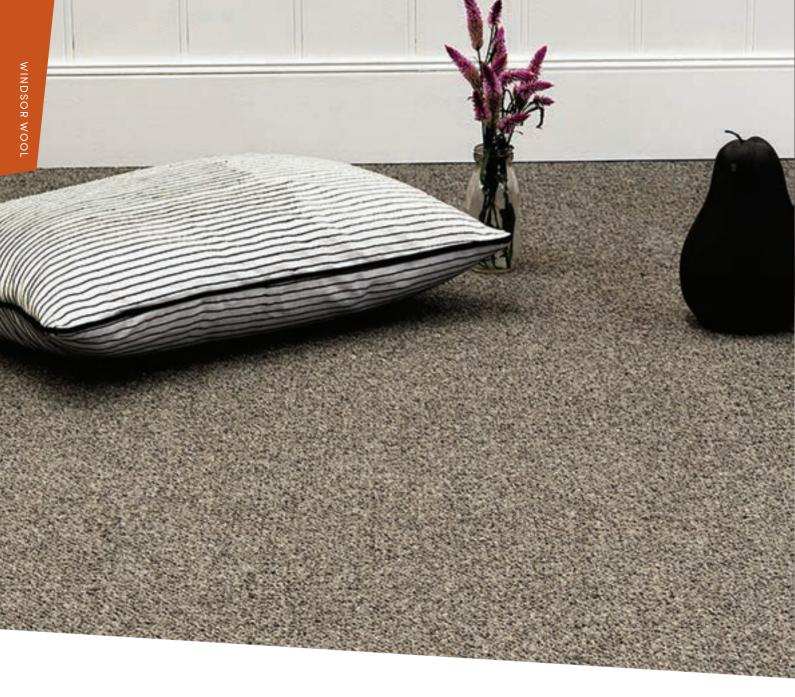

# IT'S HEAVENLY TO SINK YOUR FEET INTO LUXURIOUS WINDSOR WOOL CARPET

Keeping you cool in summer and warm in winter, Windsor Wool carpet provides the perfect foundation for your home all year round while providing superior performance over many years as it offers unique resilience and long lasting durability.

The Windsor Wool carpet range has a stunning neutral colour palette to choose from and is available in a range of styles to suit the most contemporary home to something more traditional.