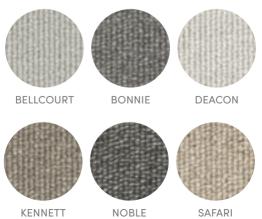

The Windsor Wool carpet range has a stunning neutral colour palette to choose from and is available in a range of styles to suit the most contemporary home to something more traditional.