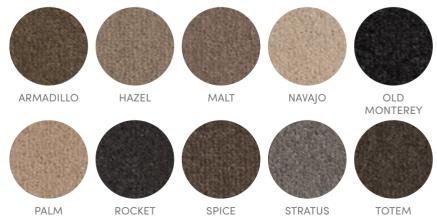

The Windsor Wool carpet range has a stunning neutral colour palette to choose from and is available in a range of styles to suit the most contemporary home to something more traditional.