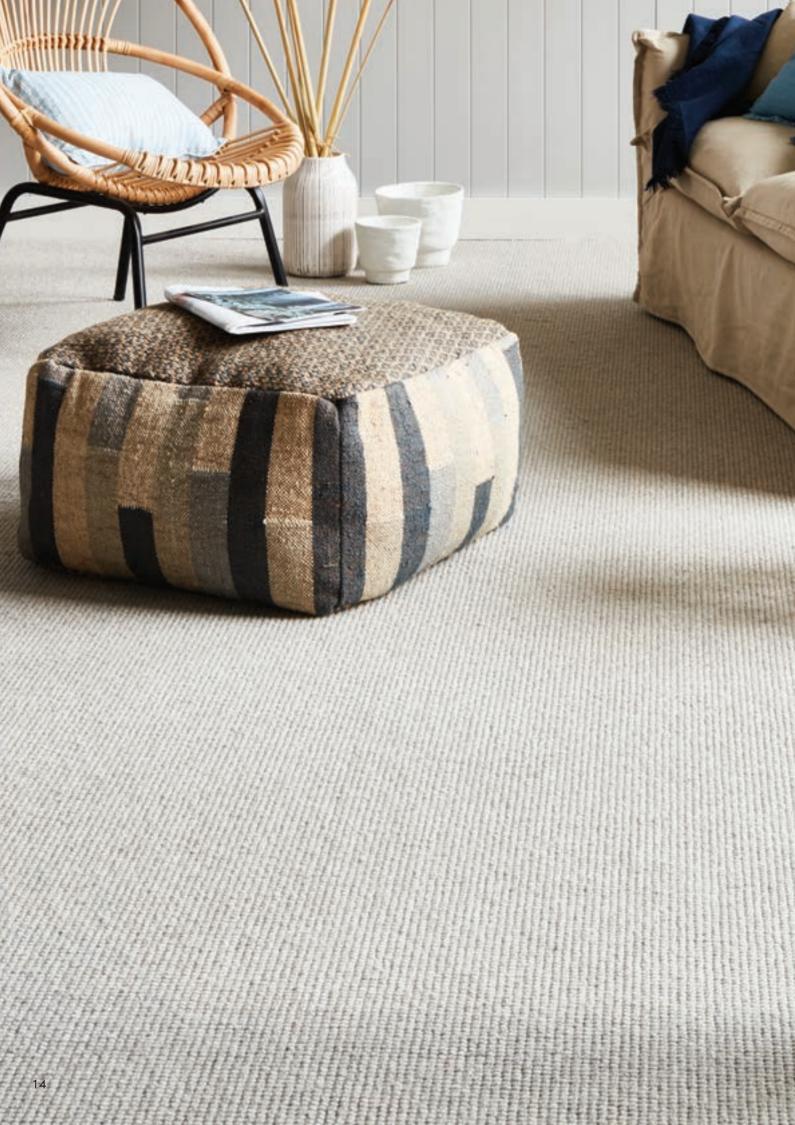

# WOOL CARPET CARE & MAINTENANCE GUIDE

There is nothing like the feeling of soft wool carpet underfoot. Wool not only looks great, but also acts as a natural insulator and can be a great statement piece in a room. However, it requires regular maintenance, so it is important you clean your wool carpet often to maintain that great look and feel. Your wool carpet will retain its good looks and last longer if you follow our recommended care routine.

#### VACUUMING YOUR WOOL CARPET

There are two types of vacuum cleaners: plain suction and beater bar. For wool carpets use a suction vacuum or a beater bar on the highest setting.

The use of rotating brush vacuums on loop pile carpet may cause damage to the pile if the setting is too low, the vacuums beater bar or brushes can damage the carpets surface, causing it to look worn and frayed. Only use manually adjustable beater bars at the highest setting.