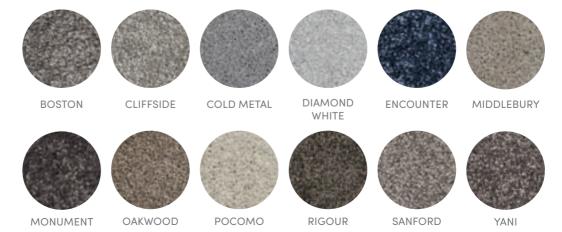

## HI-TECH CARPET FOR DURABILITY

Rendezvous carpets are made from 100% MEP fibre (Molecular Enhanced Polyester) which has been altered at the molecular level to make it more durable for a busy household.

With a carefully curated colour palette featuring some warm & cool neutrals, as well as mid to dark greys, Rendezvous carpet made from 100% MEP Fibre will give you a soft & luxurious feel underfoot.

Quiet Underfoot

Stain Resistance

RENDEZVOUS CLYDE PARKE Colour Featured: Snowdrop