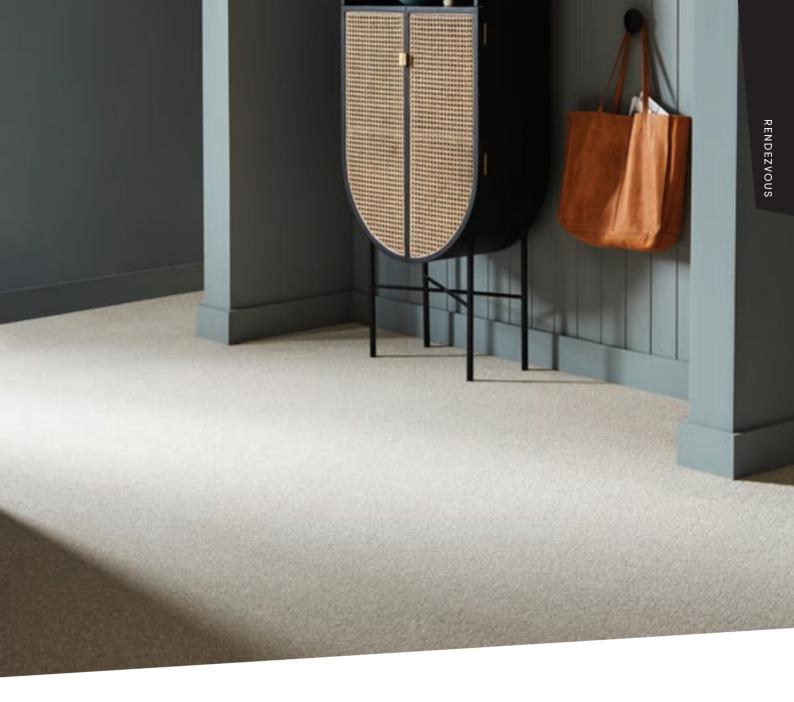

## HI-TECH CARPET FOR DURABILITY

Rendezvous carpets are made from 100% MEP fibre (Molecular Enhanced Polyester) which has been altered at the molecular level to make it more durable for a busy household.

With a carefully curated colour palette featuring some warm & cool neutrals, as well as mid to dark greys, Rendezvous carpet made from 100% MEP Fibre will give you a soft & luxurious feel underfoot.

Quiet Underfoot

Stain Resistance

RENDEZVOUS CLYDE PARKE Colour Featured: Snowdrop