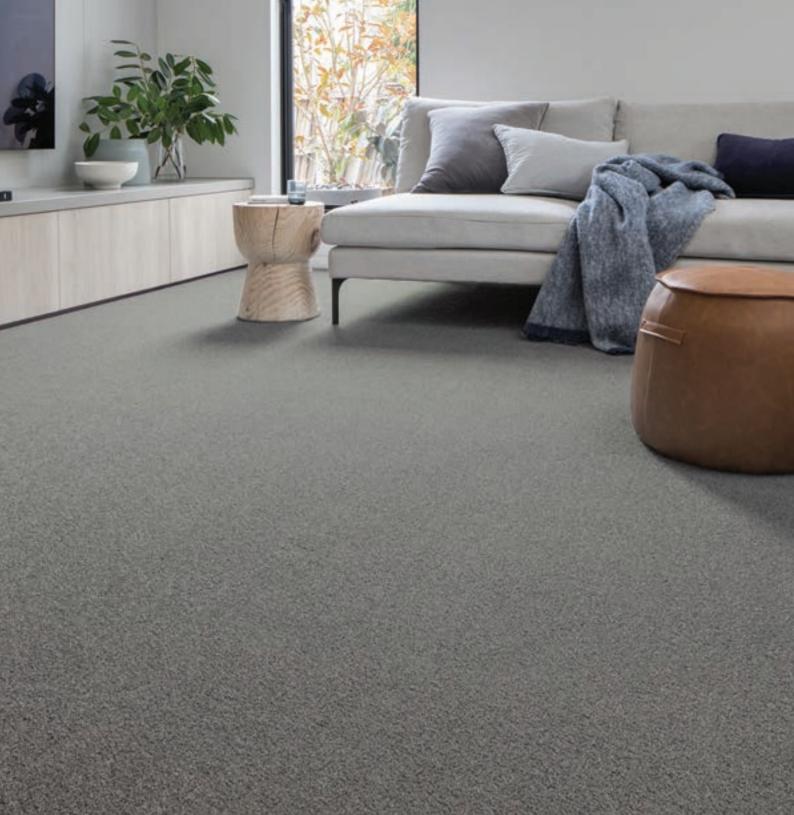

## HI-TECH CARPET FOR DURABILITY

Rendezvous carpets are made from 100% MEP fibre (Molecular Enhanced Polyester) which has been altered at the molecular level to make it more durable for a busy household.

With a carefully curated colour palette featuring some warm & cool neutrals, as well as mid to dark greys, Rendezvous carpet made from 100% MEP Fibre will give you a soft & luxurious feel underfoot.