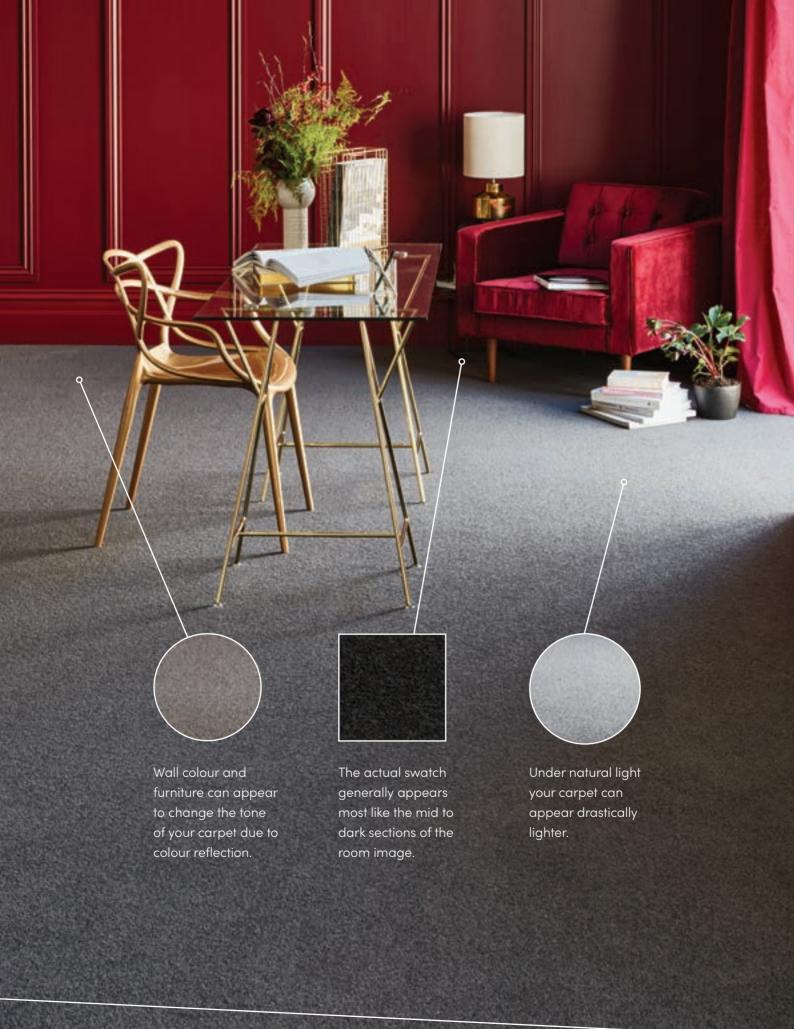

It is important to take into consideration how your selected carpet may look once it is installed in your home as the lighting in the room will have a significant impact on the way the colour of the carpet is perceived.

For example, carpet that is laid in a room that receives little to no natural light will appear drastically different to a room that has a lot of natural light coming in. The carpet will also appear different as the light changes throughout the day and transitions from morning to night.

#### THE EFFECTS OF ARTIFICIAL LIGHTING

Natural sunlight is not the only lighting that has an impact on the colour of your carpet; the type of light fixtures you have in the room will also play a part in how the carpet will look in your room.

Indirect lighting, such as a wall bracket aims light toward ceilings or walls, whereas a lampshade or floor lamp has a wider spread of light, therefore the light displayed will rebound against walls and floor.