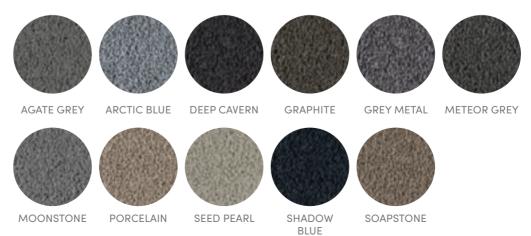

SERENITY COLLECTION MERIDIAN Colour Featured: Passive

## MERIDIAN

The next generation in carpet with new levels of stain, soil, wear and colourfast performance plus luxurious softness that your toes will adore.

SERENITY COLLECTION MOMENTOUS Colour Featured: Marquis

## MOMENTOUS

Indulge in luxuriously soft carpet every day with Momentous. Meticulously crafted in Australia, from our extremely durable and stain resistant triexta fibre, this high performing carpet promises unbelievable amounts of cosy comfort underfoot.

SERENITY COLLECTION OAKMONT Colour Featured: Hidden Cove

## OAKMONT

Perfect for busy family homes, Oakmont is stain, soil, wear and fade resistant. Available in a gorgeous colour range, this carpet will continue to look beautiful for years to come.

SERENITY COLLECTION SATIN SEAS Colour Featured: Gable

## SATIN SEAS

Satin Seas is an Australian made twisted cut pile carpet with a durable, textured finish and stain and fade resistance, making it perfect for busy living areas.