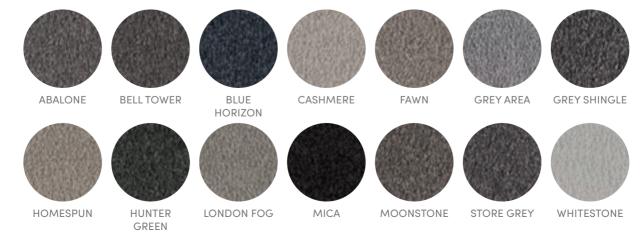

With a carefully curated colour palette featuring some warm & cool neutrals, as well as mid to dark greys, Rendezvous carpet made from 100% MEP Fibre will give you a soft & luxurious feel underfoot.