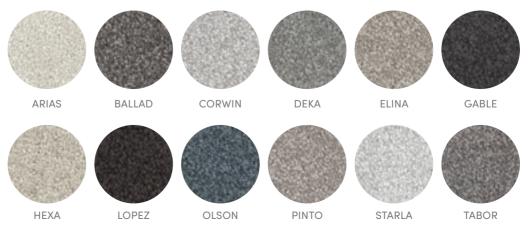

## HI-TECH CARPET FOR DURABILITY

Rendezvous carpets are made from 100% MEP fibre (Molecular Enhanced Polyester) which has been altered at the molecular level to make it more durable for a busy household.

With a carefully curated colour palette featuring some warm & cool neutrals, as well as mid to dark greys, Rendezvous carpet made from 100% MEP Fibre will give you a soft & luxurious feel underfoot.

#### KEY FEATURES

Exclusive to Choices Flooring

Colourfastness to Artificial Light

Durable

Easy Cleaning

Family Friendly

Hard Wearing

Low Maintenance

Quiet Underfoot

Stain Resistance

RENDEZVOUS CLYDE PARKE Colour Featured: Snowdrop