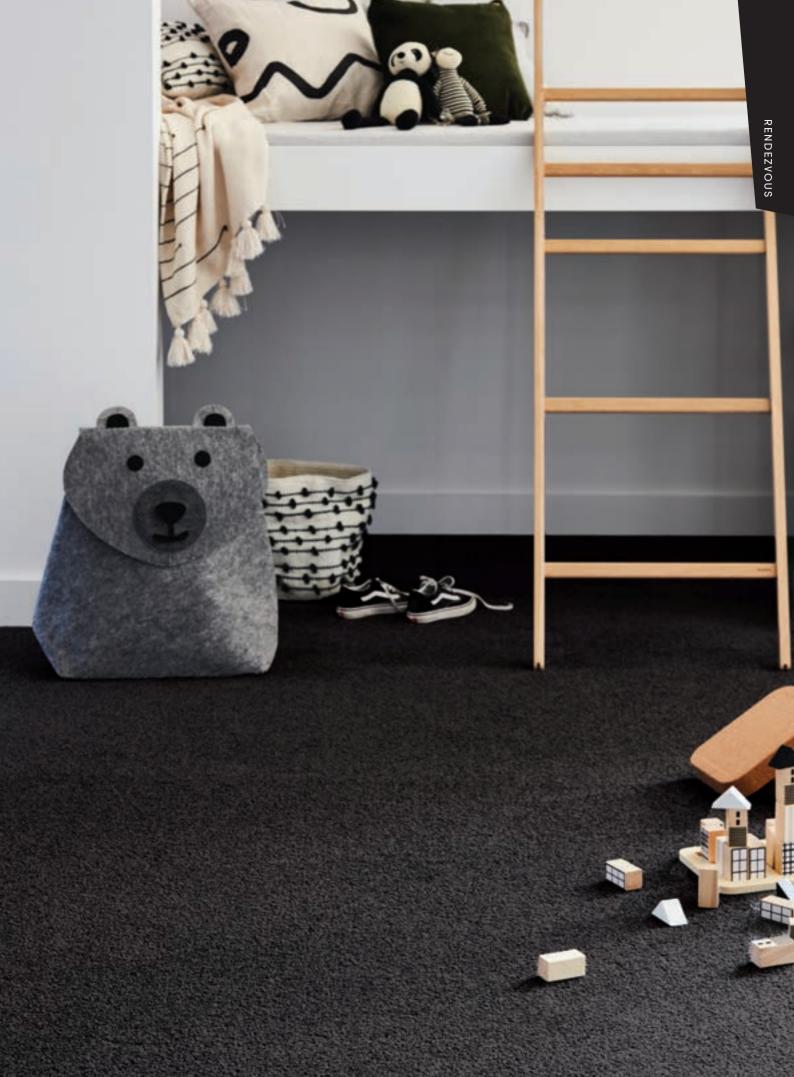

## HI-TECH CARPET FOR DURABILITY

Rendezvous carpets are made from 100% MEP fibre (Molecular Enhanced Polyester) which has been altered at the molecular level to make it more durable for a busy household.

With a carefully curated colour palette featuring some warm & cool neutrals, as well as mid to dark greys, Rendezvous carpet made from 100% MEP Fibre will give you a soft & luxurious feel underfoot.