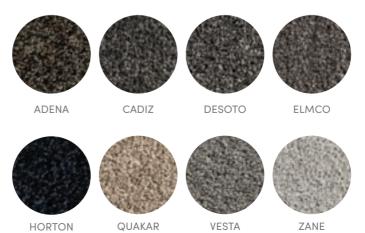

## HI-TECH CARPET FOR DURABILITY

Rendezvous carpets are made from 100% MEP fibre (Molecular Enhanced Polyester) which has been altered at the molecular level to make it more durable for a busy household.

With a carefully curated colour palette featuring some warm & cool neutrals, as well as mid to dark greys, Rendezvous carpet made from 100% MEP Fibre will give you a soft & luxurious feel underfoot.

#### KEY FEATURES

Exclusive to Choices Flooring

Colourfastness to Artificial Light

Durable

Easy Cleaning

Family Friendly

Hard Wearing

Low Maintenance

Quiet Underfoot

Stain Resistance

RENDEZVOUS CLYDE PARKE Colour Featured: Snowdrop