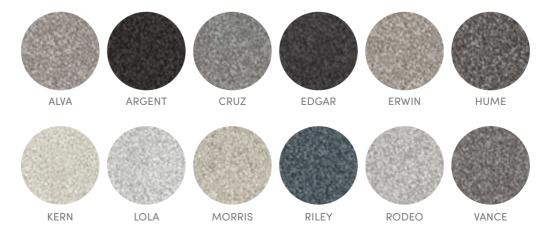

With a carefully curated colour palette featuring some warm & cool neutrals, as well as mid to dark greys, Rendezvous carpet made from 100% MEP Fibre will give you a soft & luxurious feel underfoot.