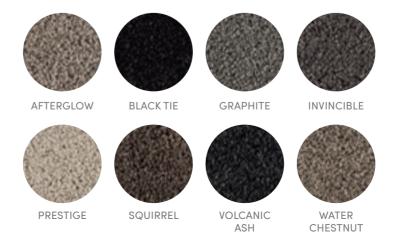

Hard Wearing

Low Maintenance

Pet Friendly

Quiet Underfoot

Sound Absorbtion

Stain Resistance

SERENITY COLLECTION BELANGER Colour Featured: Atlantis

## BELANGER

Serenity Belanger is made from innovative triexta carpet fibres with outstanding durability and permanent, inbuilt stain protection in a wide range of stunning colours.

SERENITY COLLECTION CELEBRATION Colour Featured: Grey Metal

## **CELEBRATION**

This stunning carpet is not only extremely stain, soil and wear resistant, it is also luxuriously soft. You will love living on Celebration carpet.

SERENITY COLLECTION CHARMING ESCAPE Colour Featured: Rodeo