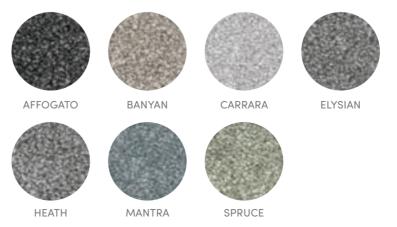

Resistance

Easy Cleaning

Under Floor Heating Suitable

ETERNITY VERDELLE Colour Featured: Heath

## **VERDELLE**

Encompassing all the wonderful benefits of a solution dyed nylon, while mimicking the look, lustre and feel of a natural fibre, Verdelle offers style and practicality to your home.

ETERNITY ZANETTI Colour Featured: Serene

## ZANETTI

Supremely constructed using the finest soft solution dyed nylon yarns, Zanetti offers luxurious benefits and features, while not compromising on construction and performance.