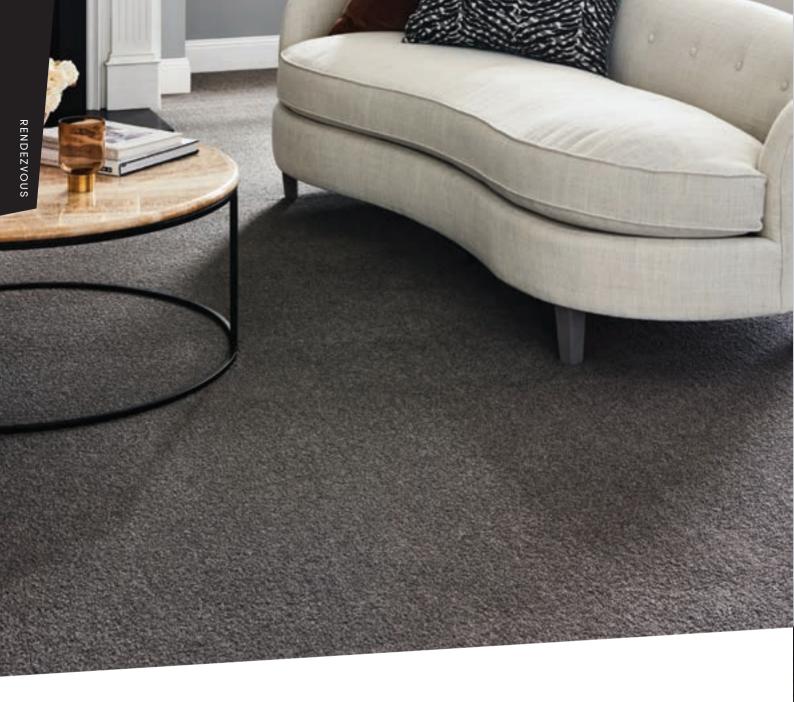

## HI-TECH CARPET FOR DURABILITY

Rendezvous carpets are made from 100% MEP fibre (Molecular Enhanced Polyester) which has been altered at the molecular level to make it more durable for a busy household.

With a carefully curated colour palette featuring some warm & cool neutrals, as well as mid to dark greys, Rendezvous carpet made from 100% MEP Fibre will give you a soft & luxurious feel underfoot.