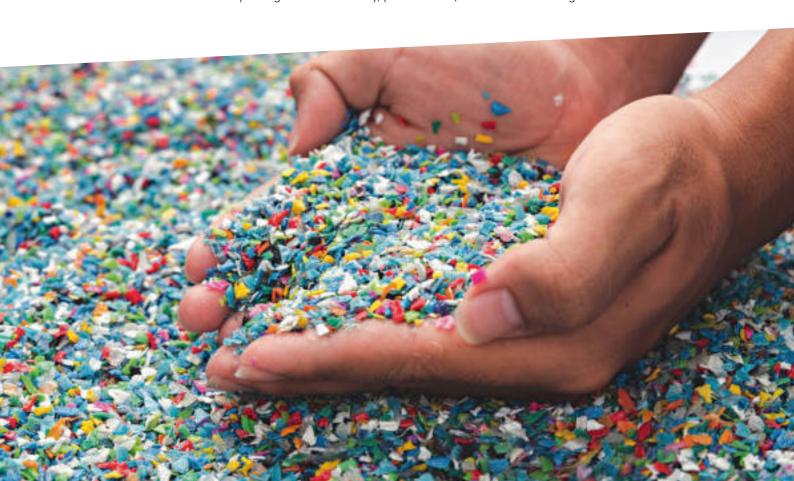

#### **NIKE GRIND: TURNING WASTE INTO POSSIBILITY**

What started in 1992 as a simple idea at Nike to recycle old shoes has grown into a global sustainability movement. Nike Grind transforms manufacturing scraps and worn-out footwear into high-performance materials with the aim of **Turning Waste into Possibility** and creating a future where waste becomes a resource.

#### STEP PRO - A STEP TOWARD A GREENER FUTURE

Step Pro isn't just an underlay—it's your commitment to sustainability.

Every roll helps divert waste from landfill while delivering industry-leading flooring support.

## STEP PRO - TURNING WASTE INTO COMFORT, STRENGTH & SUSTAINABILITY

- Crafted from Nike Grind materials
- Manufactured by industry leader Airstep
- 11mm thickness for ultimate comfort
- ✓ 140kg/m³ density for lasting durability
- Premium black laminate with Nike Grind branding
- Exclusively available at Choices Flooring for all residential underlay needs