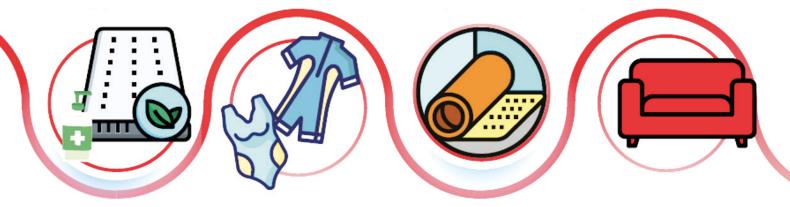

#### AIRSTEP'S OTHER SUSTAINABLE MATERIAL SOURCES

#### Foamco Foam Offcuts

Foamco manufacture foam and foam products for use in furniture and bedding as well as specialty and medical products. This process requires precision, which means offcuts are often generated. We take these offcuts and use them in suitable underlay products therefore greatly reducing the waste output of our sister company.

#### Our Own Offcuts

As we manufacture the vast majority of our underlay products at our Headquarters here in Dandenong South, we are in control of any offcuts that are generated during the process. This allows us to keep wastage to a minimum, as any offcuts that are produced can be fed back through the process to create more underlay.

#### **Rip Curl Wet Suits**

As part of our mission to help build a greener future, we also often partner with third-party organisations. Most notably on this front is our partnership with Rip Curl, which sees approximately half of their wet suit offcuts recycled into material for suitable underlay rather than finding it's way into landfill.

#### **End of Life Products**

We also accept foam and underlay-ment products – both our own and those of others – back at the end of their life. This allows us to keep them out of waste as material can be sanitised and reprocessed into new underlay. This is obviously not possible with all materials, as our highest priority is the safety of our staff and hygiene of our products. However, when materials arrive and are not contaminated, this is a safe and effective way to keep old underlay and foam out of landfill.