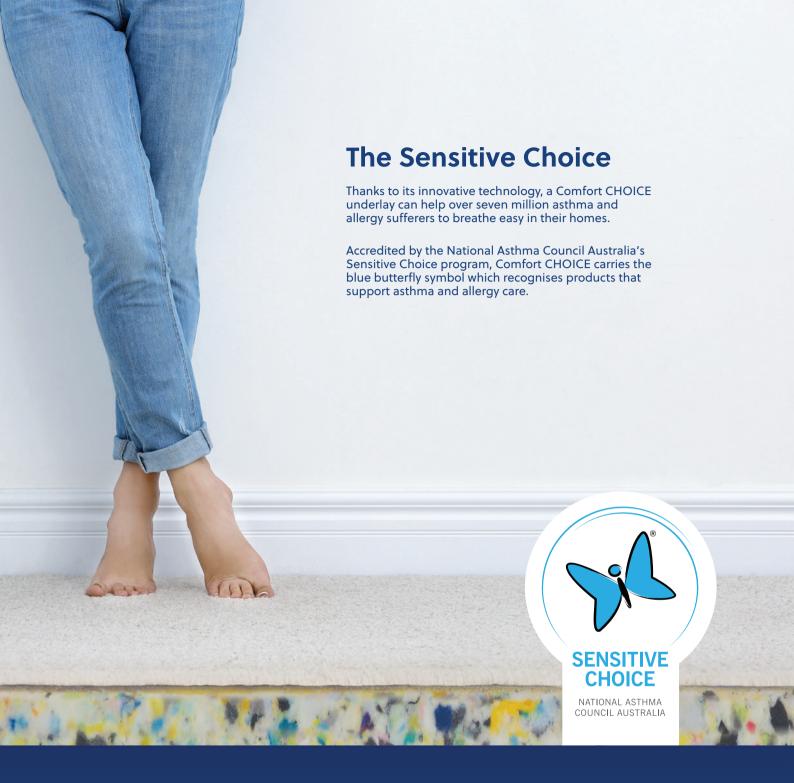

### The healthy choice

To support you in creating a healthy home, all Comfort CHOICE underlays are treated with Dunlop Fresh Living, an antimicrobial that protects against dust mites, damaging bacteria, mould and mildew – significant triggers for asthma, hay fever and eczema.