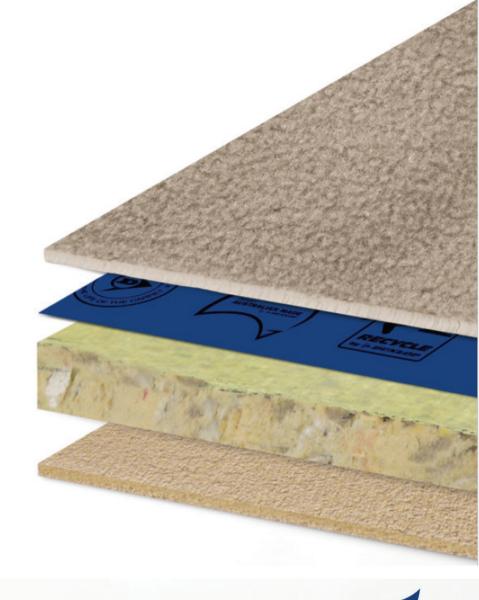

# DUNLOP Comfort CHOICE

DELUXE

Thickness: 9mm

Acoustic Performance: 27dB DELUXE Thermal Insulation: R 0.21

The minimum requirement as set by the NCC is 62 dB (the lower the dB result for the flooring assembly, the better the acoustic performance). Thermal resistance is a measure of a material's ability to resist heat transfer. The higher the R-value, the better heat transfer resistance of that material.

### **Environmentally friendly**

A Comfort CHOICE underlay is manufactured from 90% recycled materials and is 100% recyclable. The Recycle by Dunlop program ensures that all used underlay is returned to the Dunlop Flooring manufacturing site to be cleaned, sorted and re-used in the production of new underlay.