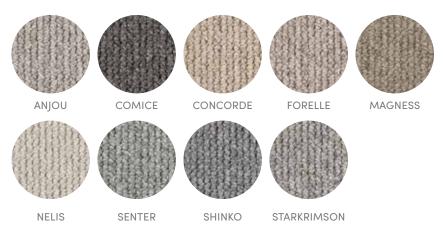

## ALLUNA

Transform your home with Alluna, this stunning carpet is available in a modern colour palette of on trend colours.

HAVEN CALLOW Colour Featured: Cochrane

## CALLOW

Beautiful softness underfoot it will transform your home with many desirable colours to choose from.

HAVEN DELTA TWIST Colour Featured: Camel Hair

## **DELTA TWIST**

Delta Twist is a polyester cut pile twist carpet bringing comfort and practicality at an affordable price. Beautifully soft, this carpet is perfect for bedrooms and features a versatile colour palette including vivid brights and contemporary neutral tones.

## DENHAM COAST

Denham Coast is a great combination of quality and affordability for homeowners, landlords, builders and developers. With a palette of modern heathered colours, and a rich organic texture, Denham Coast is an ideal foundation for contemporary interiors.

## GENNELA

Gennela is a perfect for homeowners, landlords, builders and developers. It's polypropylene fibres are impervious to staining, and will not absorb dyes and moisture. Colours will not rub off or bleed, and will strongly resist fading from sunlight and general wear.

## HARTLAND BAY

Hartland Bay exudes contemporary style with its ultra-modern, neutral colour palette and has the versatility to complement a wide range of interior themes.

HAVEN JOCANDA Colour Featured: Caraway

## JOCANDA

Drawing from the look of a long time classic, and crafted from today's modern tones Jocanda is creating a new classic for today.

HAVEN LAKESIDE Colour Featured: Tinsmith

## LAKESIDE

Create a comfortable and stylish home with Lakeside. This soft and affordable polyester cut pile twist carpet well suited to low traffic areas. Choose from modern neutral or bold highlight colours that will make a splash.

## MANTON

Modern colours and a stylish design makes this Polypropylene Loop pile carpet both desirable and functional. Market leading construction and attention to detail, with the budget conscious buyer in mind, this carpet stands out in the crowd.

## NORCROFT

Stylish simplicity defines the Norcroft range. Delivering a sense of warmth with a simple colour scheme, this range also boasts durability, and an easy-clean design which is perfect for high-traffic areas.

## STIRTON

Give your home a stylish look for many years to come, manufactured with a beautiful textured yarn will help create the statement that your home deserves and the loop pile design leaves your home foot print free.