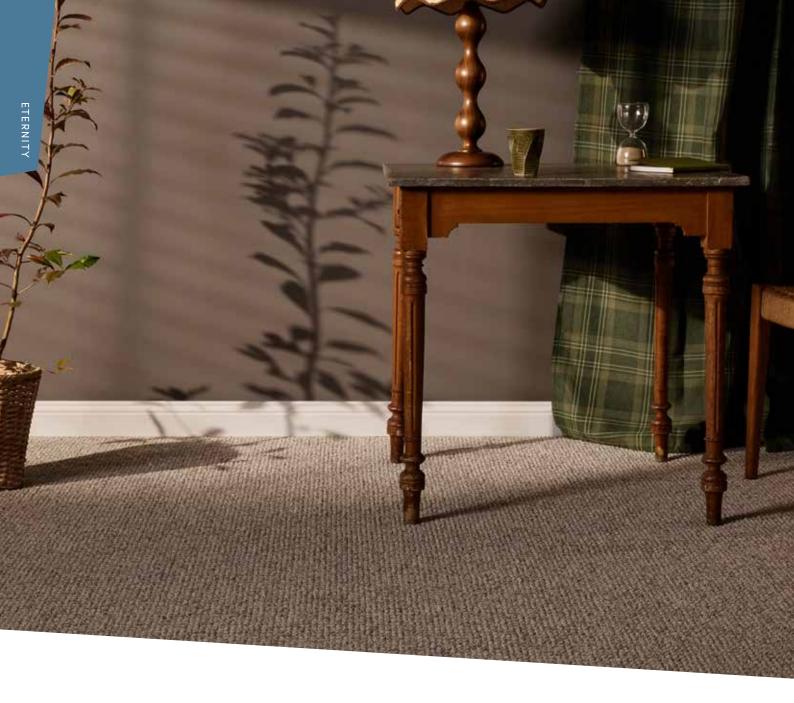

### HOW LIGHTING AFFECTS THE LOOK OF YOUR FLOOR

Flooring is one of the biggest surface areas in your home and a key design element to any interior. When selecting your carpet, colour plays just as much of an important role as price, style and quality.

It is important to take into consideration how your selected carpet may look once it is installed in your home as the lighting in the room will have a significant impact on the way the colour of the carpet is perceived.

For example, carpet that is laid in a room that receives little to no natural light will appear drastically different to a room that has a lot of natural light coming in. The carpet will also appear different as the light changes throughout the day and transitions from morning to night.

#### THE EFFECTS OF ARTIFICIAL LIGHTING

Natural sunlight is not the only lighting that has an impact on the colour of your carpet; the type of light fixtures you have in the room will also play a part in how the carpet will look in your room.

Indirect lighting, such as a wall bracket aims light toward ceilings or walls, whereas a lampshade or floor lamp has a wider spread of light, therefore the light displayed will rebound against walls and floor.