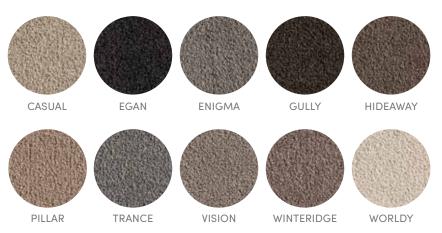

Low Maintenance

Pet Friendly

Quiet Underfoot

Rental Friendly

Sound Absorption

Stain Resistance

HAVEN ALLUNA Colour Featured: Farrow

## ALLUNA

Transform your home with Alluna, this stunning carpet is available in a modern colour palette of on trend colours.

HAVEN CALLOW Colour Featured: Cochrane

## CALLOW

Beautiful softness underfoot it will transform your home with many desirable colours to choose from.

HAVEN DELTA TWIST Colour Featured: Camel Hair

## **DELTA TWIST**

Delta Twist is a polyester cut pile twist carpet bringing comfort and practicality at an affordable price. Beautifully soft, this carpet is perfect for bedrooms and features a versatile colour palette including vivid brights and contemporary neutral tones.

HAVEN DENHAM COAST Colour Featured: Reedy

## DENHAM COAST

Denham Coast is a great combination of quality and affordability for homeowners, landlords, builders and developers. With a palette of modern heathered colours, and a rich organic texture, Denham Coast is an ideal foundation for contemporary interiors.

HAVEN GENNELA Colour Featured: Barrine

## GENNELA

Gennela is a perfect for homeowners, landlords, builders and developers. It's polypropylene fibres are impervious to staining, and will not absorb dyes and moisture. Colours will not rub off or bleed, and will strongly resist fading from sunlight and general wear.

HAVEN HARTLAND BAY Colour Featured: Milford

## HARTLAND BAY

Hartland Bay exudes contemporary style with its ultra-modern, neutral colour palette and has the versatility to complement a wide range of interior themes.

HAVEN JOCANDA Colour Featured: Caraway

## JOCANDA

Drawing from the look of a long time classic, and crafted from today's modern tones Jocanda is creating a new classic for today.

HAVEN LAKESIDE Colour Featured: Tinsmith

## LAKESIDE

Create a comfortable and stylish home with Lakeside. This soft and affordable polyester cut pile twist carpet well suited to low traffic areas. Choose from modern neutral or bold highlight colours that will make a splash.

HAVEN MANTON Colour Featured: Arina

## MANTON

Modern colours and a stylish design makes this Polypropylene Loop pile carpet both desirable and functional. Market leading construction and attention to detail, with the budget conscious buyer in mind, this carpet stands out in the crowd.

HAVEN NORCROFT Colour Featured: Doric

## NORCROFT

Stylish simplicity defines the Norcroft range. Delivering a sense of warmth with a simple colour scheme, this range also boasts durability, and an easy-clean design which is perfect for high-traffic areas.

HAVEN STIRTON Colour Featured: Farrow

## STIRTON

Give your home a stylish look for many years to come, manufactured with a beautiful textured yarn will help create the statement that your home deserves and the loop pile design leaves your home foot print free.