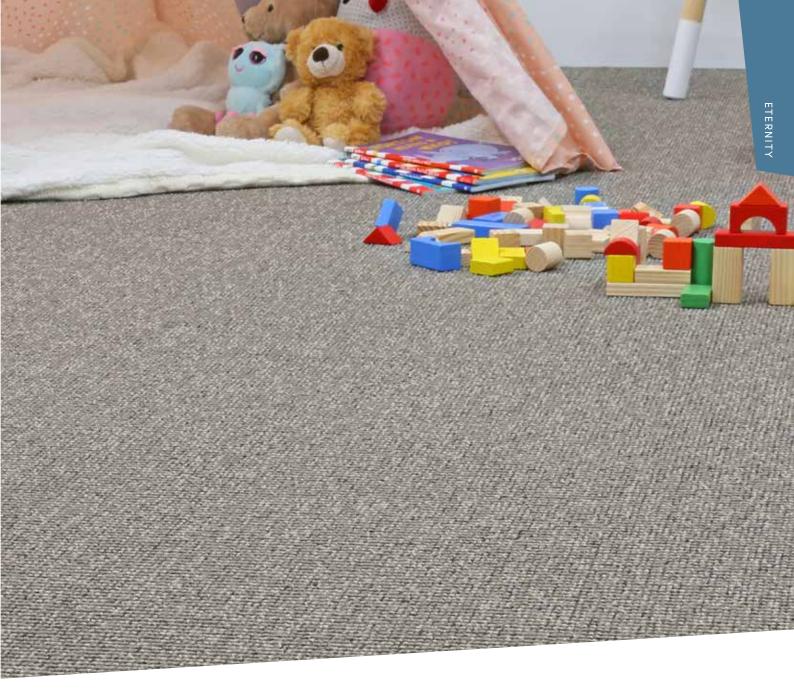

## PERFECT CARPET FOR FAMILIES

From sustainable fibres to the softest, most durable and easy to clean carpet on the planet, the Serenity Collection has a carpet to suit every family budget and style.

Featuring permanent built-in stain and soil protection that won't wear or wash off, Serenity Collection carpets are the ultimate solution for families.

## SHADOW MIST

A perfect balance of comfort and practicality, Shadow Mist is made from DuraTuft® Soft PET - a premium polyester carpet fibre that offers durability and stain resistance without compromising on softness. Made in Australia, this cut pile twist carpet comes in a range of contemporary colours that make styling your home with a premium carpet an accessible luxury.