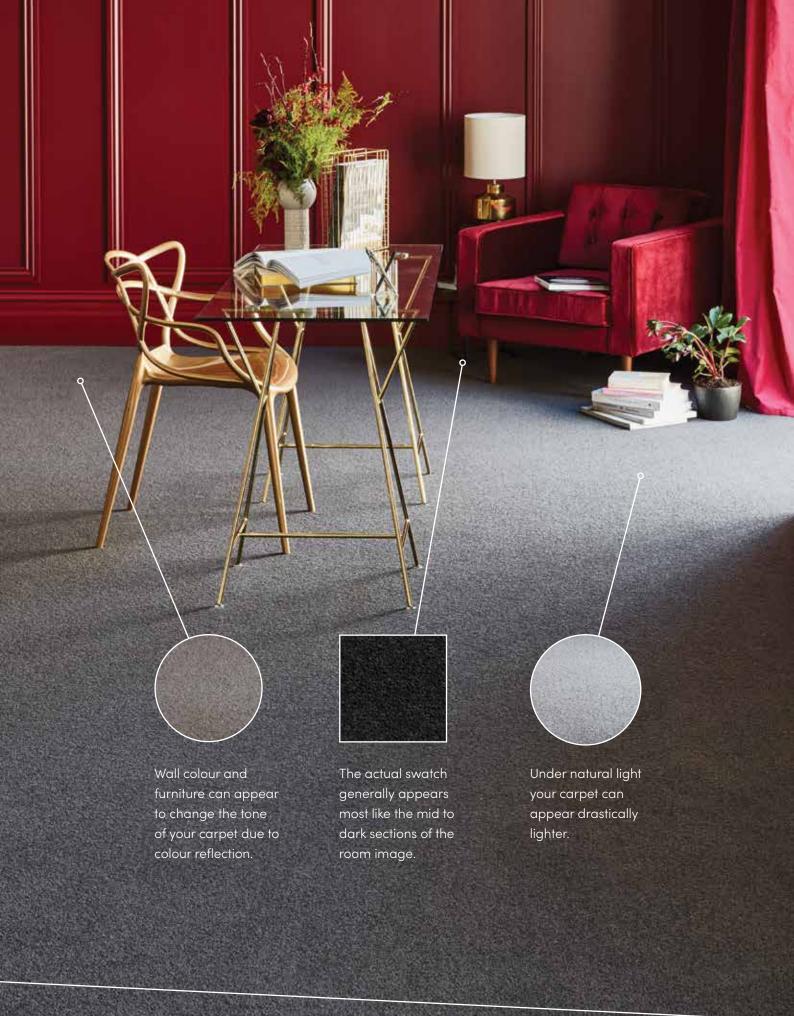

### HOW LIGHTING AFFECTS THE LOOK OF YOUR FLOOR

Flooring is one of the biggest surface areas in your home and a key design element to any interior. When selecting your carpet, colour plays just as much of an important role as price, style and quality.

It is important to take into consideration how your selected carpet may look once it is installed in your home as the lighting in the room will have a significant impact on the way the colour of the carpet is perceived.

For example, carpet that is laid in a room that receives little to no natural light will appear drastically different to a room that has a lot of natural light coming in. The carpet will also appear different as the light changes throughout the day and transitions from morning to night.