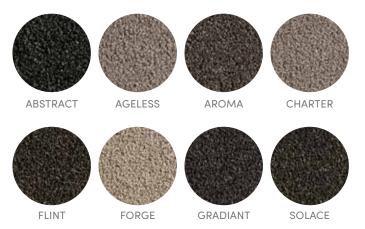

## NORMANDY

Normandy exceeds practicality and expectations for synthetic fibres. Its unique striated pattern, chunky texture and neutral tones seamlessly blend into your home, balancing both comfort and style. Rated 'Extra Heavy Duty' for homes and 'Medium Duty' for commercial use, Normandy is exceptionally durable.