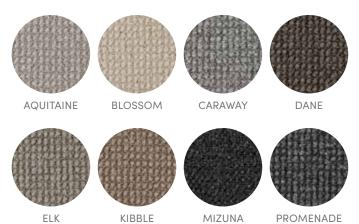

Low Maintenance

Pet Friendly

Quiet Underfoot

Rental Friendly

Sound Absorption

Stain Resistance

HAVEN ALLUNA Colour Featured: Farrow

## ALLUNA

Transform your home with Alluna, this stunning carpet is available in a modern colour palette of on trend colours.

HAVEN CALLOW Colour Featured: Cochrane

## CALLOW

Beautiful softness underfoot it will transform your home with many desirable colours to choose from.

HAVEN DELTA TWIST Colour Featured: Camel Hair

## **DELTA TWIST**

Delta Twist is a polyester cut pile twist carpet bringing comfort and practicality at an affordable price. Beautifully soft, this carpet is perfect for bedrooms and features a versatile colour palette including vivid brights and contemporary neutral tones.

HAVEN DENHAM COAST Colour Featured: Reedy