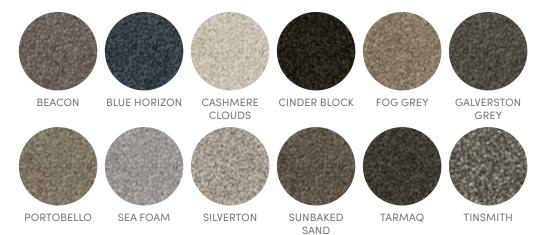

Low Maintenance

Pet Friendly

Quiet Underfoot

Rental Friendly

Sound Absorption

Stain Resistance

HAVEN ALLUNA Colour Featured: Farrow

## ALLUNA

Transform your home with Alluna, this stunning carpet is available in a modern colour palette of on trend colours.

HAVEN CALLOW Colour Featured: Cochrane

## CALLOW

Beautiful softness underfoot it will transform your home with many desirable colours to choose from.

HAVEN DELTA TWIST Colour Featured: Camel Hair

## **DELTA TWIST**

Delta Twist is a polyester cut pile twist carpet bringing comfort and practicality at an affordable price. Beautifully soft, this carpet is perfect for bedrooms and features a versatile colour palette including vivid brights and contemporary neutral tones.

HAVEN DENHAM COAST Colour Featured: Reedy

## DENHAM COAST

Denham Coast is a great combination of quality and affordability for homeowners, landlords, builders and developers. With a palette of modern heathered colours, and a rich organic texture, Denham Coast is an ideal foundation for contemporary interiors.

HAVEN GENNELA Colour Featured: Barrine

## GENNELA

Gennela is a perfect for homeowners, landlords, builders and developers. It's polypropylene fibres are impervious to staining, and will not absorb dyes and moisture. Colours will not rub off or bleed, and will strongly resist fading from sunlight and general wear.

HAVEN HARTLAND BAY Colour Featured: Milford

## HARTLAND BAY

Hartland Bay exudes contemporary style with its ultra-modern, neutral colour palette and has the versatility to complement a wide range of interior themes.

HAVEN JOCANDA Colour Featured: Caraway

## JOCANDA

Drawing from the look of a long time classic, and crafted from today's modern tones Jocanda is creating a new classic for today.

HAVEN LAKESIDE Colour Featured: Tinsmith

## LAKESIDE

Create a comfortable and stylish home with Lakeside. This soft and affordable polyester cut pile twist carpet well suited to low traffic areas. Choose from modern neutral or bold highlight colours that will make a splash.

HAVEN MANTON Colour Featured: Arina

## MANTON

Modern colours and a stylish design makes this Polypropylene Loop pile carpet both desirable and functional. Market leading construction and attention to detail, with the budget conscious buyer in mind, this carpet stands out in the crowd.

HAVEN NORCROFT Colour Featured: Doric

## NORCROFT

Stylish simplicity defines the Norcroft range. Delivering a sense of warmth with a simple colour scheme, this range also boasts durability, and an easy-clean design which is perfect for high-traffic areas.

HAVEN STIRTON Colour Featured: Farrow

## STIRTON

Give your home a stylish look for many years to come, manufactured with a beautiful textured yarn will help create the statement that your home deserves and the loop pile design leaves your home foot print free.