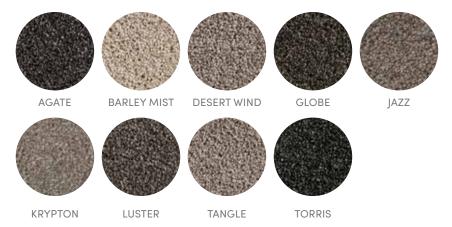

ETERNITY POINTILLIER Colour Featured: Krypton

## POINTILLIER

Pointillier features sleek tones and a beautiful finish, this product is sure to impress. Available in a range of colours, all with stipple highlight.