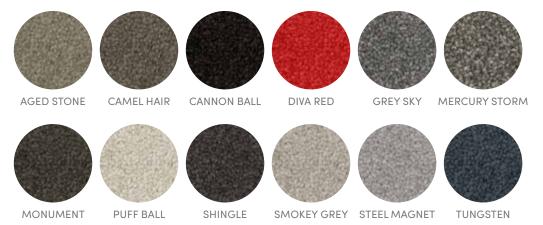

Low Maintenance

Pet Friendly

Quiet Underfoot

Sound Absorbtion

Stain Resistance

SERENITY COLLECTION SHADOW MIST Colour Featured: Garner

## SHADOW MIST

A perfect balance of comfort and practicality, Shadow Mist is made from DuraTuft® Soft PET - a premium polyester carpet fibre that offers durability and stain resistance without compromising on softness. Made in Australia, this cut pile twist carpet comes in a range of contemporary colours that make styling your home with a premium carpet an accessible luxury.